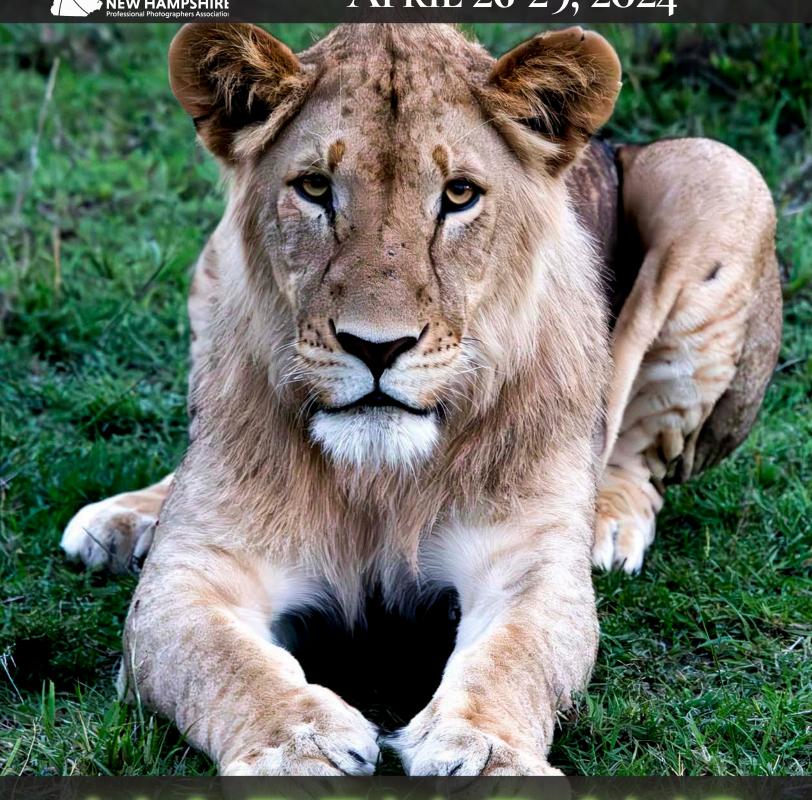

### ON THE COVER

TAKEN BY PRESIDENT, WAYNE FLANAGAN

My wife Stacey and I had decided to take a Bucket List trip. This image was taken on a "Night Drive" close to dusk in a pride of 12 lions. I was struck by the intensity and curiousness of his stare. The punk rock look of the uplifting hair on his head was also interesting to me. We were about 15 feet from him. I later learned from our guide Levi, it takes three to eight years before they fully develop and have a pronounced mane. Surprisingly it is not unusual to be able to get that up close and personal to these apex predators and we were able to enjoy that experience often. You truly learn your place in the world when you interact closely with these animals.